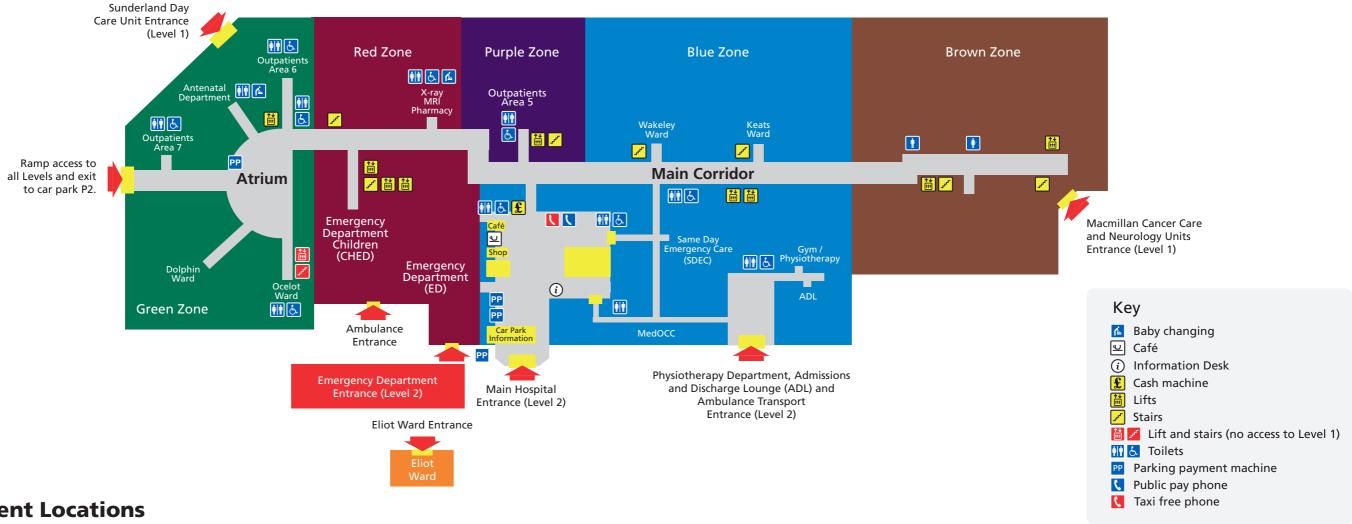

## Finding your way around the hospital

## **Department Locations**

Key: Colour shown denotes zone colour, number relates to level number.

| Acute Medical Unit / Lister Ward               |
|------------------------------------------------|
| Admission and Discharge Lounge (ADL)           |
| Ambulance Transport                            |
| Antenatal Department                           |
| Arethusa Ward / Surgical Assessment Unit (SAU) |
| Audiology (Area 6)                             |
| Breast Care Unit                               |
| Blood Tests (Phlebotomy)                       |
| Bronte Ward / Coronary Care Unit (CCU)         |
| Byron Ward                                     |
| Café and Shop (Main Entrance)                  |
| Cardiac Catheter Suite pPCI 😲                  |
| Cardiology (Area 7)                            |
| Cardio-Respiratory (ECG) Department            |
| Cedar Room                                     |
| Chaplaincy and Spiritual Care                  |
| Coronary Care Unit (CCU) / Bronte Ward         |
| C.T. Department                                |
| Day Surgery Procedure Suite                    |
| Delivery Suite                                 |
| Dolphin Ward                                   |
| Early Pregnancy Assessment Unit (Area 7)       |
| Eliot Ward                                     |
| Emerald Ward / Frailty (SDEC)                  |

| ed 3     | Emergency Department (ED) 🔟                   |
|----------|-----------------------------------------------|
| lue 2    | Emergency Department Children (CHED)          |
| lue 2    | Endoscopy                                     |
| reen 2   | ENT (Area 6)                                  |
| ed 4     | Eye Unit (Ophthalmology)                      |
| reen 2   | Fetal Medicine Centre                         |
| ed 2     | Fracture Clinic (Area 5)                      |
| iot Ward | Galton Day Unit                               |
| rown 2   | Gundulph                                      |
| rown 2   | Gynaecology (Area 7)                          |
| evel 2   | Gynaecology Assessment Unit / Kingfisher Ward |
| rown 1   | Harvey Ward                                   |
| reen 2   | Hospital Radio Medway                         |
| reen 3   | Intensive Care Unit                           |
| lue 2    | Jade Ward                                     |
| lue 2    | Keats Ward                                    |
| rown 2   | Kent Ward                                     |
| ed 2     | Kingfisher Ward                               |
| lue 2    | Lawrence Ward                                 |
| reen 4   | Lister Ward / Acute Medical Unit              |
| reen 2   | Macmillan Cancer Care Unit                    |
| reen 2   | Magpies Centre                                |
| ее Мар   | Maxillo-Facial Surgery (Area 6)               |
|          |                                               |

McCulloch Ward

| 1 2   | MedOCC                                        |
|-------|-----------------------------------------------|
| 1 2   | Medical HDU / Trafalgar Ward                  |
| en 1  | Medical Infusion Suite                        |
| en 2  | Milton Ward                                   |
| e 2   | MRI Department                                |
| en 2  | Multi Faith Prayer Room                       |
| ple 2 | Nelson Ward                                   |
| wn 1  | Neurosciences Unit                            |
| e 3   | Nuclear Medicine                              |
| en 2  | Ocelot Ward                                   |
| en 4  | Oliver Fisher Neonatal Unit                   |
| e 1   | Orthodontics (Area 6)                         |
| e 1   | Orthopaedics (Area 5)                         |
| ple 3 | Orthotics (Surgical Appliances) Area 5        |
| e 1   | Osteoporosis Unit                             |
| e 2   | Outpatients Area 5                            |
| en 4  | Outpatients Area 6                            |
| en 4  | Outpatients Area 7                            |
| wn 1  | Outpatients Area 8                            |
| 13    | P.A.L.S. (Patient Advice and Liaison Service) |
| wn 1  | Pathology                                     |
| en 2  | Pearl Ward                                    |
| en 2  | Pembroke Ward                                 |
| en 3  | Penguin Assessment Unit                       |
|       |                                               |

| Blue 2   | Pharmacy                                       | Red 2         |
|----------|------------------------------------------------|---------------|
| Green 3  | Phoenix Ward                                   | Green         |
| Brown 1  | Physiotherapy                                  | Blue 2        |
| Brown 2  | Plaster Theatre (Area 5)                       | <b>Purple</b> |
| Red 2    | P.O.C.U. (Pre Operative Care Unit)             | Green         |
| Blue 2   | Pre Assessment Unit (located in Eliot Ward)    | See Ma        |
| Blue 1   | Restaurant and Coffee Lounge                   | <b>Purple</b> |
| Brown 1  | Rheumatology (Area 5)                          | <b>Purple</b> |
| Green 3  | Ruby Ward                                      | Brown         |
| Green 2  | Same Day Emergency Care (SDEC)                 | Blue 2        |
| Green 4  | Sapphire Ward                                  | Brown         |
| Green 2  | Sunderland Day Care Unit                       | Green         |
| Purple 2 | Surgical Assessment Unit (SAU) / Arethusa Ward | Red 4         |
| Purple 2 | Surgical Discharge Lounge (SDL)                | Green         |
| Blue 2   | Surgical HDU / Trafalgar Ward                  | Green         |
| Purple 2 | Tennyson Ward                                  | Brown         |
| Green 2  | The Birth Place                                | Green         |
| Green 2  | Trafalgar Ward / Surgical and Medical HDU      | Green         |
| Green 3  | Ultrasound                                     | Red 2         |
| Blue 2   | Victory Ward                                   | Green         |
| Purple 4 | Wakeley Ward                                   | Blue 2        |
| Green 4  | Will Adams Ward                                | Blue 3        |
| Red 5    | Way Out (Via Main Entrance)                    | Level 2       |
| Green 2  | X-ray (North and South Wing)                   | Red 2         |