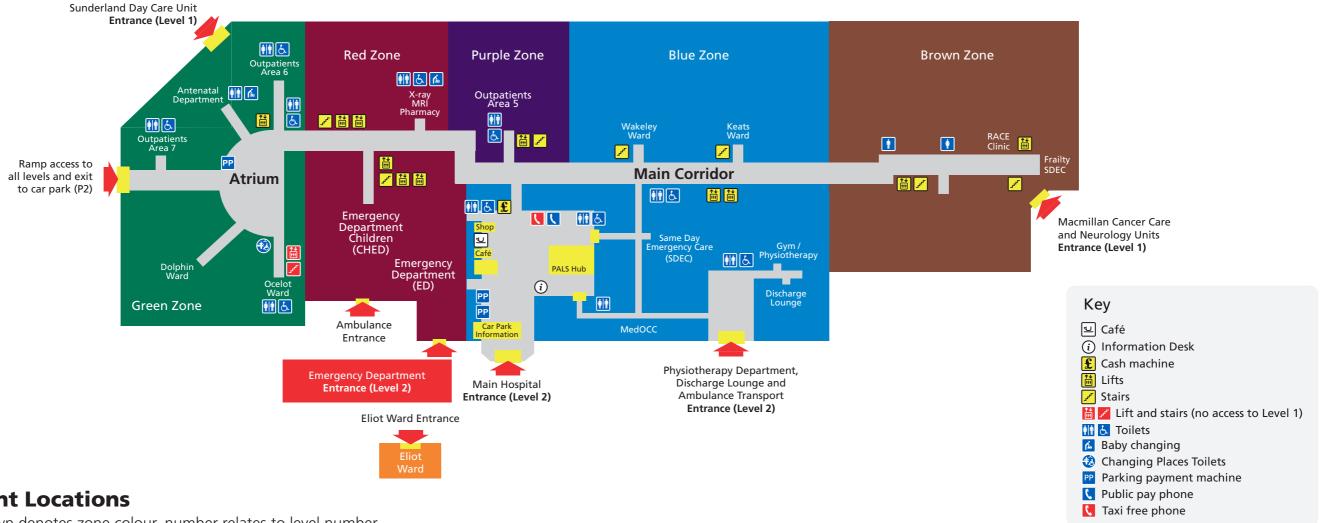

## Finding your way around the hospital

## **Department Locations**

Key: Colour shown denotes zone colour, number relates to level number.

| A A - BA B L LL-SA / L S-A NA/                 |
|------------------------------------------------|
| Acute Medical Unit / Lister Ward               |
| Ambulance Transport                            |
| Antenatal Department                           |
| Arethusa Ward / Surgical Assessment Unit (SAU) |
| Audiology (Area 6)                             |
| Breast Care Unit                               |
| Blood Tests (Phlebotomy)                       |
| Bronte Ward / Coronary Care Unit (CCU)         |
| Byron Ward                                     |
| Café and Shop (Main Entrance)                  |
| Cardiac Catheter Suite pPCI                    |
| Cardiology (Area 7)                            |
| Cardio-Respiratory (ECG) Department            |
| Cedar Room                                     |
| Chaplaincy and Spiritual Care                  |
| Coronary Care Unit (CCU) / Bronte Ward         |
| C.T. Department                                |
| Day Surgery Procedure Suite                    |
| Delivery Suite                                 |
| Discharge Lounge                               |
| Dolphin Ward                                   |
| Early Pregnancy Assessment Unit (Area 7)       |
| Eliot Ward                                     |
| Emerald Ward / RACE Clinic                     |
| Emergency Department (ED)                      |
| • • • • •                                      |

| Red 3     | Emergency Department Children (CHED)          |
|-----------|-----------------------------------------------|
| Blue 2    | Endoscopy                                     |
| Green 2   | ENT (Area 6)                                  |
| Red 4     | Eye Unit (Ophthalmology)                      |
| Green 2   | Fetal Medicine Centre                         |
| Red 2     | Fracture Clinic (Area 5)                      |
| liot Ward | Frailty SDEC / Emerald Ward                   |
| Brown 2   | Galton Day Unit                               |
| Brown 2   | Gundulph                                      |
| evel 2    | Gynaecology (Area 7)                          |
| Brown 1   | Gynaecology Assessment Unit / Kingfisher Ward |
| Green 2   | Harvey Ward                                   |
| Green 3   | Hospital Radio Medway                         |
| Blue 2    | Intensive Care Unit                           |
| Blue 2    | Jade Ward                                     |
| Brown 2   | Keats Ward                                    |
| Red 2     | Kent Ward                                     |
| Blue 2    | Kingfisher Ward                               |
| Green 4   | Lawrence Ward                                 |
| Blue 2    | Lister Ward / Acute Medical Unit              |
| Green 2   | Macmillan Cancer Care Unit                    |
| Green 2   | Magpies Centre                                |
| бее Мар   | Maxillo-Facial Surgery (Area 6)               |
| Brown 1   | McCulloch Ward                                |

MedOCC

Red 2

| Medical HDU / Trafalgar Ward                  |
|-----------------------------------------------|
| Medical Infusion Suite                        |
| Milton Ward                                   |
| MRI Department                                |
| Multi Faith Prayer Room                       |
| Nelson Ward                                   |
| Neurosciences Unit                            |
| Nuclear Medicine                              |
| Ocelot Ward                                   |
| Oliver Fisher Neonatal Unit                   |
| Orthodontics (Area 6)                         |
| Orthopaedics (Area 5)                         |
| Orthotics (Surgical Appliances) Area 5        |
| Osteoporosis Unit                             |
| Outpatients Area 5                            |
| Outpatients Area 6                            |
| Outpatients Area 7                            |
| Outpatients Area 8                            |
| PALS Hub (Patient Advice and Liaison Service) |
| Pathology                                     |
| Pearl Ward                                    |
| Pembroke Ward                                 |
| Penguin Assessment Unit                       |
| Pharmacy                                      |
| Phoenix Ward                                  |
|                                               |

| Green 3  | Physiotherapy                                  | Blue 2   |
|----------|------------------------------------------------|----------|
| Brown 1  | Plaster Theatre (Area 5)                       | Purple 2 |
| Brown 2  | P.O.C.U. (Pre Operative Care Unit)             | Green 3  |
| Red 2    | Pre Assessment Unit (located in Eliot Ward)    | See Map  |
| Blue 2   | RACE Clinic / Emerald Ward                     | Brown 1  |
| Blue 1   | Restaurant                                     | Purple 1 |
| Brown 1  | Rheumatology (Area 5)                          | Purple 2 |
| Green 3  | Ruby Ward / Respiratory Support Unit (RSU)     | Brown 2  |
| Green 2  | Same Day Emergency Care (SDEC)                 | Blue 2   |
| Green 4  | Sapphire Ward                                  | Brown 2  |
| Green 2  | Sunderland Day Care Unit                       | Green 1  |
| Purple 2 | Surgical Assessment Unit (SAU) / Arethusa Ward | Red 4    |
| Purple 2 | Surgical Discharge Lounge (SDL)                | Green 3  |
| Blue 2   | Surgical HDU / Trafalgar Ward                  | Green 3  |
| Purple 2 | Tennyson Ward                                  | Brown 2  |
| Green 2  | The Birth Place                                | Green 4  |
| Green 2  | Trafalgar Ward / Surgical and Medical HDU      | Green 3  |
| Green 3  | Ultrasound                                     | Red 2    |
| Blue 2   | Victory Ward                                   | Green 3  |
| Purple 4 | Wakeley Ward                                   | Blue 2   |
| Green 4  | Will Adams Ward                                | Blue 3   |
| Red 5    | Way Out (Via Main Entrance)                    | Level 2  |
| Green 2  | X-ray (North and South Wing)                   | Red 2    |
| Red 2    |                                                |          |

|        | Green 3  |  |
|--------|----------|--|
| d)     | See Map  |  |
|        | Brown 1  |  |
|        | Purple 1 |  |
|        | Purple 2 |  |
| U)     | Brown 2  |  |
|        | Blue 2   |  |
|        | Brown 2  |  |
|        | Green 1  |  |
| a Ward | Red 4    |  |
|        | Green 3  |  |
|        | Green 3  |  |
|        | Brown 2  |  |
|        | Green 4  |  |
| J      | Green 3  |  |
|        | Red 2    |  |
|        | Green 3  |  |
|        | Blue 2   |  |
|        | Blue 3   |  |
|        | Level 2  |  |
|        | Red 2    |  |
|        |          |  |